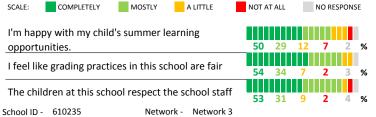

| 2 1 %                                 |  |  |
| The teacher(s) let me know what they are working                       |                      |                                       |  |  |
| on in class                                                            | 69 23 4              | 4 1 %                                 |  |  |
| The teacher(s) contacts me personally to discuss my                    |                      |                                       |  |  |
| child (strengths, weaknesses)                                          | 67 21 6              | 5 0 %                                 |  |  |
| The teacher(s) provides suggestions for how to                         |                      | · · · · · · · · · · · · · · · · · · · |  |  |

## **ADDITIONAL ITEMS**





support my child in school