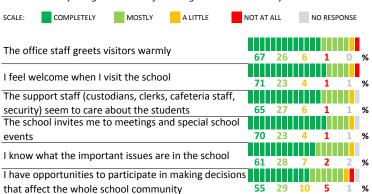

### SCHOOL COMMUNITY

| My School's Score | 60 | STRONG |
|-------------------|----|--------|
|-------------------|----|--------|

| My School's Score | 57 NEUTRAL |
|-------------------|------------|
|-------------------|------------|