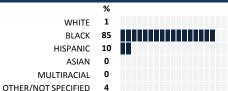

#### **HOW TO READ THIS REPORT**



#### **MEASURE SCORES**

#### Scores are calculated by aggregating the response items in that measure, giving more weight to those reponse items that are harder to agree with.

 Because schools are compared to other schools in the district, performance may be labeled "weak" despite having a majority of positive responses to individual items.

# SCORE SCALE 80-100 VERY STRONG 60-79 STRONG 40-59 NEUTRAL 20-39 WEAK

0-19 VERY WEAK



# My School's Response Rate 65%

- Results not reported for schools with a response rate less than 30%.
- Response rate estimated by dividing the school's April 2015 enrollment by total number of children parents report having at the school.

## SURVEYED PARENT RACE



#### SCHOOL RECOMMENDATION

How likely are parents to recommend this school, on a scale of 1 to 10?

My School's Average Score

8.0

#### **SCHOOL SAFETY**

How much do you agree with the following statements about your child's school?



### SCHOOL COMMUNITY

| My School's Score | 60 | STRONG |
|-------------------|----|--------|
|-------------------|----|--------|







| My School's Score | 57 NEUTRAL |
|-------------------|------------|
|-------------------|------------|

How would you rate the quality of the following facilities at your school?



#### PARENT-TEACHER PARTNERSHIP

| My School's Score | 51 | NEUTRAL |
|-------------------|----|---------|
|-------------------|----|---------|

| How much do you agree with the following statements about your child's |