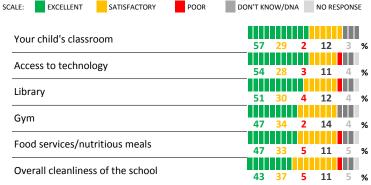

65%

- Results not reported for schools with a response rate less than 30%.
- Response rate estimated by dividing the school's April 2015 enrollment by total number of children parents report having at the school.

## SURVEYED PARENT RACE



#### SCHOOL RECOMMENDATION

How likely are parents to recommend this school, on a scale of 1 to 10?

My School's Average Score

8.0

#### **SCHOOL SAFETY**

How much do you agree with the following statements about your child's school?



### SCHOOL COMMUNITY

| My School's Score | 60 | STRONG |
|-------------------|----|--------|
|-------------------|----|--------|







| My School's Score | 57 NEUTRAL |
|-------------------|------------|
|-------------------|------------|

How would you rate the quality of the following facilities at your school?



#### PARENT-TEACHER PARTNERSHIP

| My School's Score | 51 | NEUTRAL |
|-------------------|----|---------|
|-------------------|----|---------|

| How much do you agree with the following statements about your child's |                      |                                       |  |  |
|------------------------------------------------------------------------|----------------------|---------------------------------------|--|--|
| teacher?                                                               |                      |                                       |  |  |
| SCALE: COMPLETELY MOSTLY A LITTLE                                      | IOT AT ALL           | NO RESPONSE                           |  |  |
|                                                                        |