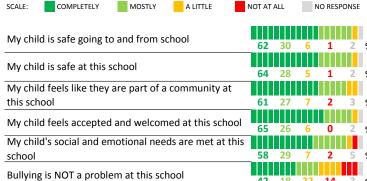

#### **SCHOOL SAFETY**

How much do you agree with the following statements about your child's school?